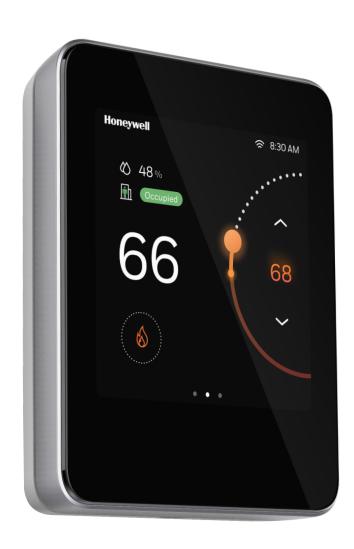

## AS EASY TO USE AS IT IS TO INSTALL

With the TC500, businesses can have the style and intuitive control they want along with the advanced commercial features they need. The result is the ideal blend of comfort control and energy savings.

#### **USER BENEFITS**

- Exceptional, intuitive user experience with multiple screens, color icons and radio buttons
- Premium modern appearance with high-resolution display
- Color touchscreen display with edge to edge glass
- Customizable Standby mode option for discreet appearance
- WiFi connectivity to cloud with mobile app for remote monitoring, control and scheduling
- Upgradeable to multi-site portfolio management system solution as desired
- 5-year warranty